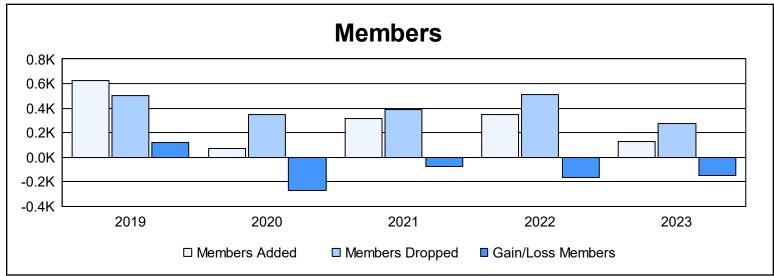

District LA 4 As of June 2023 Cumulative

| Year      | New<br>Clubs | Dropped<br>Clubs | Gain/<br>Loss<br>Clubs | New<br>Members | Charter<br>Members | Reinstate<br>Members | Transfer<br>Members | Total<br>Member<br>Added | Total<br>Members<br>Dropped | Gain/<br>Loss<br>Members |
|-----------|--------------|------------------|------------------------|----------------|--------------------|----------------------|---------------------|--------------------------|-----------------------------|--------------------------|
| 2018-2019 | 4            | 0                | 4                      | 317            | 166                | 134                  | 5                   | 622                      | 501                         | 121                      |
| 2019-2020 | 0            | 1                | -1                     | 44             | 18                 | 5                    | 5                   | 72                       | 346                         | -274                     |
| 2020-2021 | 3            | 5                | -2                     | 220            | 68                 | 20                   | 8                   | 316                      | 388                         | -72                      |
| 2021-2022 | 1            | 7                | -6                     | 180            | 56                 | 104                  | 5                   | 345                      | 507                         | -162                     |
| 2022-2023 | 1            | 8                | -7                     | 90             | 21                 | 11                   | 9                   | 131                      | 277                         | -146                     |
| Average   | 2            | 4                | -2                     | 170            | 66                 | 55                   | 6                   | 297                      | 404                         | -107                     |