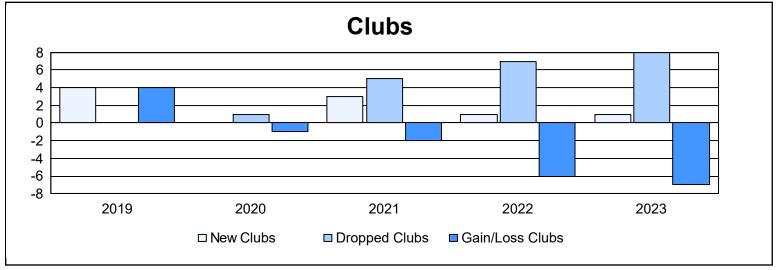

District LA 4 As of June 2023 Cumulative

| Year      | New<br>Clubs | Dropped<br>Clubs | Gain/<br>Loss<br>Clubs | New<br>Members | Charter<br>Members | Reinstate<br>Members | Transfer<br>Members | Total<br>Member<br>Added | Total<br>Members<br>Dropped | Gain/<br>Loss<br>Members |
|-----------|--------------|------------------|------------------------|----------------|--------------------|----------------------|---------------------|--------------------------|-----------------------------|--------------------------|
| 2018-2019 | 4            | 0                | 4                      | 317            | 166                | 134                  | 5                   | 622                      | 501                         | 121                      |
| 2019-2020 | 0            | 1                | -1                     | 44             | 18                 | 5                    | 5                   | 72                       | 346                         | -274                     |
| 2020-2021 | 3            | 5                | -2                     | 220            | 68                 | 20                   | 8                   | 316                      | 388                         | -72                      |
| 2021-2022 | 1            | 7                | -6                     | 180            | 56                 | 104                  | 5                   | 345                      | 507                         | -162                     |
| 2022-2023 | 1            | 8                | -7                     | 90             | 21                 | 11                   | 9                   | 131                      | 277                         | -146                     |
| Average   | 2            | 4                | -2                     | 170            | 66                 | 55                   | 6                   | 297                      | 404                         | -107                     |